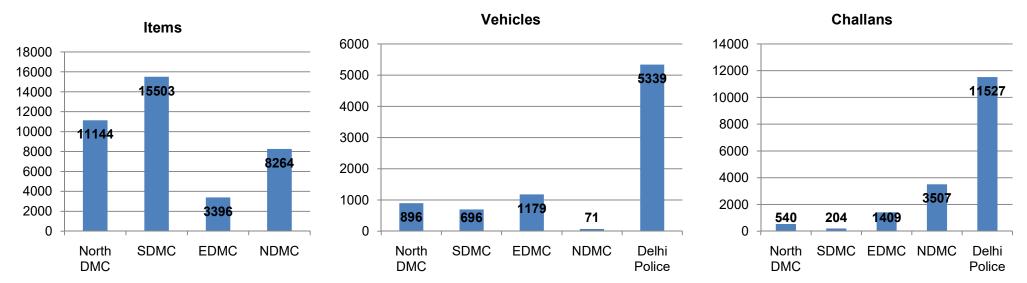

### 5. Action Taken Report on anti-encroachment drive on Challans/Bookings by ULB/Govt. agency from 01.03.2020to 31.12.2020.

|              |                                     | N                                   | o. of Vehicle | s/Items lifted                      |                                     |       | No. of Challans                     |                                     |       |  |
|--------------|-------------------------------------|-------------------------------------|---------------|-------------------------------------|-------------------------------------|-------|-------------------------------------|-------------------------------------|-------|--|
|              |                                     | Items                               |               |                                     | Vehicles                            |       |                                     |                                     |       |  |
| ULB/Deptt.   | From<br>01.03.2020 to<br>15.12.2020 | From<br>16.12.2020 to<br>31.12.2020 | Total         | From<br>01.03.2020 to<br>15.12.2020 | From<br>16.12.2020 to<br>31.12.2020 | Total | From<br>01.03.2020 to<br>15.12.2020 | From<br>16.12.2020 to<br>31.12.2020 | Total |  |
| North DMC    | 10379                               | 765                                 | 11144         | 837                                 | 59                                  | 896   | 510                                 | 30                                  | 540   |  |
| SDMC         | 14725                               | 778                                 | 15503         | 672                                 | 24                                  | 696   | 204                                 | -                                   | 204   |  |
| EDMC         | 3333                                | 63                                  | 3396          | 1131                                | 48                                  | 1179  | 1351                                | 58                                  | 1409  |  |
| NDMC         | 7591                                | 673                                 | 8264          | 58                                  | 13                                  | 71    | 3352                                | 155                                 | 3507  |  |
| Delhi Police | -                                   | -                                   | -             | 4630                                | 709                                 | 5339  | 10223                               | 1304                                | 11527 |  |
| TOTAL        | 36028                               | 2279                                | 38307         | 7328                                | 853                                 | 8181  | 15640                               | 1547                                | 17187 |  |

Delhi Police has lifted 709 vehicles during the period, followed by North DMC which lifted 59 vehicles. Delhi Police has issued 1304 challans followed by NDMC which has issued 155 challans.

6. Number of properties sealed/de-sealed by the ULBs /Govt. agencies on the direction of Monitoring Committee upto 31.12.2020.