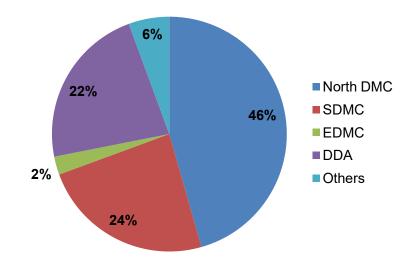

Note: #Detail ATRof7099complaints are not available. Reconciliation done based on manual data as intimated by concerned ULBs

The total pendency is 5762 and has decreased by 181 in comparison to the previous period (from 5943 on 15.12.2020). The pendency has decreased in case of SDMC, EDMC, NDMC, Delhi Police and NHAI. However, there is an increase in pendency in case of North DMC, DDA, PWD, ASI, Revenue, DUSIB and Forest Department.