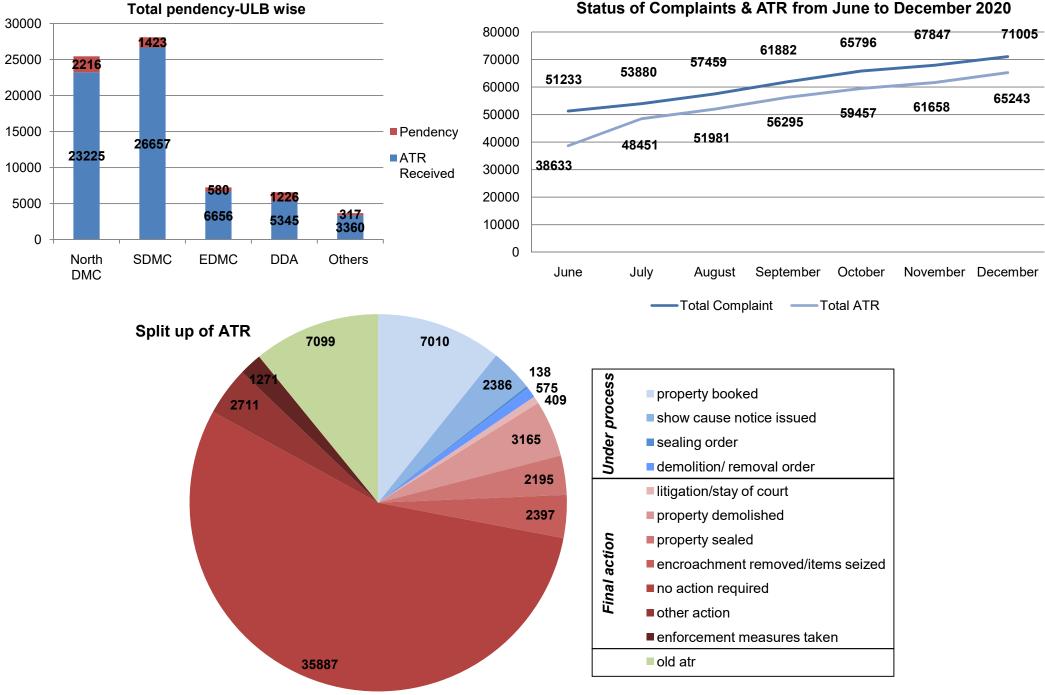

**1.** Confirmation of the Minutes of the 59<sup>th</sup>STF meeting held on 31.12.2020 circulated on 06.01.2021.

|            | Total Total ATR Received |                                                 |                         |                                                | aivad      |                            |                                        |                      |                                 |                                                 |                                | STATU                      | S                                                       |                                  |                                                                                                              |                                                                                                      |             |                              |                              |
|------------|--------------------------|-------------------------------------------------|-------------------------|------------------------------------------------|------------|----------------------------|----------------------------------------|----------------------|---------------------------------|-------------------------------------------------|--------------------------------|----------------------------|---------------------------------------------------------|----------------------------------|--------------------------------------------------------------------------------------------------------------|------------------------------------------------------------------------------------------------------|-------------|------------------------------|------------------------------|
|            |                          | Comp                                            | Total A                 | ATK Kec                                        | erved      |                            | Under P                                | rocess               |                                 |                                                 |                                |                            | F                                                       | inal Actio                       | n                                                                                                            |                                                                                                      |             |                              |                              |
| SI.<br>No. | Govt.<br>agency          | laints<br>receiv<br>ed<br>upto<br>31.12<br>2020 | Up to<br>15.12.2<br>020 | From<br>16.12<br>.2020<br>to<br>15.12<br>.2020 | Total<br># | Prop<br>erty<br>Book<br>ed | Show-<br>cause<br>notice<br>issue<br>d | Sealin<br>g<br>Order | De<br>moli<br>tion<br>Ord<br>er | Litig<br>atio<br>n<br>/Sta<br>y of<br>Cou<br>rt | Prope<br>rty<br>Demo<br>lished | Prop<br>erty<br>Seale<br>d | Encro<br>achme<br>nt<br>Remov<br>ed/<br>Items<br>Seized | No<br>Actio<br>n<br>Requi<br>red | Other Action<br>(Elec & Water<br>Disconnection<br>, Stop work<br>notice, No<br>sale Purchase<br>of property) | Enforcement<br>Measures<br>(Patrolling,<br>Challan, lifting of<br>vehicle, other<br>assistance etc.) | Old<br>ATR# | Pendency<br>on<br>15.12.2020 | Pendency<br>on<br>31.12.2020 |
| 1          | North<br>DMC             | 25441                                           | 22619                   | 606                                            | 23225      | 3701                       | 417                                    | 34                   | 221                             | 133                                             | 1147                           | 315                        | 513                                                     | 15056                            | 639                                                                                                          | 122                                                                                                  | 927         | 2163                         | 2216                         |
| 2          | SDMC                     | 28080                                           | 26024                   | 633                                            | 26657      | 2070                       | 1340                                   | 45                   | 237                             | 124                                             | 1419                           | 1569                       | 981                                                     | 11967                            | 1324                                                                                                         | 71                                                                                                   | 5510        | 1799                         | 1423                         |
| 3          | EDMC                     | 7236                                            | 6398                    | 258                                            | 6656       | 1231                       | 478                                    | 54                   | 18                              | 43                                              | 438                            | 282                        | 393                                                     | 3424                             | 185                                                                                                          | 110                                                                                                  | 0           | 593                          | 580                          |
| 4          | DDA                      | 6571                                            | 5263                    | 82                                             | 5345       | 4                          | 145                                    | 4                    | 89                              | 74                                              | 126                            | 21                         | 322                                                     | 3120                             | 315                                                                                                          | 464                                                                                                  | 661         | 1094                         | 1226                         |
| 5          | NDMC                     | 259                                             | 244                     | 8                                              | 252        | 0                          | 1                                      | 0                    | 0                               | 0                                               | 6                              | 5                          | 31                                                      | 187                              | 2                                                                                                            | 20                                                                                                   | 0           | 12                           | 7                            |
| 6          | Delhi Fire<br>Serv.      | 142                                             | 132                     | 0                                              | 132        | 0                          | 0                                      | 0                    | 0                               | 20                                              | 0                              | 0                          | 0                                                       | 111                              | 0                                                                                                            | 0                                                                                                    | 1           | 10                           | 10                           |
| 7          | Delhi<br>Police          | 859                                             | 811                     | 12                                             | 823        | 1                          | 0                                      | 0                    | 0                               | 0                                               | 1                              | 0                          | 85                                                      | 411                              | 8                                                                                                            | 317                                                                                                  | 0           | 39                           | 36                           |
| 8          | DJB                      | 367                                             | 359                     | 5                                              | 364        | 0                          | 0                                      | 0                    | 0                               | 0                                               | 0                              | 0                          | 3                                                       | 322                              | 6                                                                                                            | 33                                                                                                   | 0           | 3                            | 3                            |
| 9          | PWD,<br>GNCTD            | 622                                             | 518                     | 7                                              | 525        | 0                          | 2                                      | 0                    | 9                               | 7                                               | 9                              | 0                          | 54                                                      | 350                              | 8                                                                                                            | 86                                                                                                   | 0           | 82                           | 97                           |
| 10         | ASI                      | 131                                             | 116                     | 0                                              | 116        | 0                          | 1                                      | 0                    | 0                               | 0                                               | 0                              | 0                          | 0                                                       | 85                               | 28                                                                                                           | 2                                                                                                    | 0           | 14                           | 15                           |
| 11         | Revenue                  | 997                                             | 847                     | 29                                             | 876        | 1                          | 2                                      | 0                    | 0                               | 7                                               | 19                             | 1                          | 11                                                      | 659                              | 150                                                                                                          | 26                                                                                                   | 0           | 114                          | 121                          |
| 12         | DUSIB                    | 177                                             | 163                     | 3                                              | 166        | 0                          | 0                                      | 0                    | 1                               | 0                                               | 0                              | 2                          | 4                                                       | 118                              | 41                                                                                                           | 0                                                                                                    | 0           | 8                            | 11                           |
| 13         | NHAI                     | 5                                               | 5                       | 0                                              | 5          | 0                          | 0                                      | 0                    | 0                               | 0                                               | 0                              | 0                          | 0                                                       | 5                                | 0                                                                                                            | 0                                                                                                    | 0           | 4                            | 0                            |
| 14         | Forest<br>Deptt.         | 118                                             | 101                     | 0                                              | 101        | 2                          | 0                                      | 1                    | 0                               | 1                                               | 0                              | 0                          | 0                                                       | 72                               | 5                                                                                                            | 20                                                                                                   | 0           | 8                            | 17                           |
|            | TOTAL                    | 71005                                           | 63600                   | 1643                                           | 65243      | 7010                       | 2386                                   | 138                  | 575                             | 409                                             | 3165                           | 2195                       | 2397                                                    | 35887                            | 2711                                                                                                         | 1271                                                                                                 | 7099        | 5943                         | 5762                         |

Note: #Detail ATRof7099complaints are not available. Reconciliation done based on manual data as intimated by concerned ULBs

The total pendency is 5762 and has decreased by 181 in comparison to the previous period (from 5943 on 15.12.2020). The pendency has decreased in case of SDMC, EDMC, NDMC, Delhi Police and NHAI. However, there is an increase in pendency in case of North DMC, DDA, PWD, ASI, Revenue, DUSIB and Forest Department.