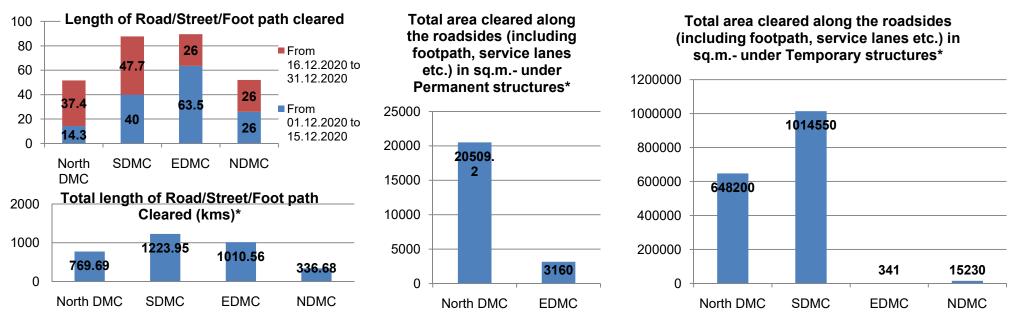

**4.** Action Taken Report on anti-encroachment drive on Roads/Footpaths by ULB/Govt. agency from 01.03.2020 to 31.12.2020.

|              |                                        | Road/Street/F                          |         | Total area cleared along the roadsides (including footpath, service lanes etc.) in sq.m.* |                                        |         |                                        |                                        |         |                                            | Chunks of land pockets<br>cleared from encroachment |       |  |
|--------------|----------------------------------------|----------------------------------------|---------|-------------------------------------------------------------------------------------------|----------------------------------------|---------|----------------------------------------|----------------------------------------|---------|--------------------------------------------|-----------------------------------------------------|-------|--|
| III B/Dontt  | C                                      | leared (kms)*                          |         | Under Permanent structures                                                                |                                        |         | Under Temporary structures             |                                        |         | (other than road, footpath etc.)<br>in Ha. |                                                     |       |  |
| ULB/Deptt.   | From<br>01.03.2020<br>to<br>15.12.2020 | From<br>16.12.2020<br>to<br>31.12.2020 | Total   | From<br>01.03.2020<br>to<br>15.11.2020                                                    | From<br>16.12.2020<br>to<br>31.12.2020 | Total   | From<br>01.03.2020<br>to<br>15.11.2020 | From<br>16.12.2020<br>to<br>31.12.2020 | Total   | From<br>01.03.2020<br>to<br>15.11.2020     | From<br>16.12.2020<br>to<br>31.12.2020              | Total |  |
| North<br>DMC | 732.29                                 | 37.4                                   | 769.69  | 17260.1                                                                                   | 3249.1                                 | 20509.2 | 612290                                 | 35910                                  | 648200  | -                                          | -                                                   | -     |  |
| SDMC         | 1176.25                                | 47.7                                   | 1223.95 | -                                                                                         | -                                      | -       | 935432                                 | 79118                                  | 1014550 | -                                          | -                                                   | -     |  |
| EDMC         | 984.56                                 | 26                                     | 1010.56 | 3160                                                                                      | -                                      | 3160    | 320                                    | 21                                     | 341     | -                                          | -                                                   | -     |  |
| NDMC         | 310.68                                 | 26                                     | 336.68  | -                                                                                         | -                                      | -       | 13595                                  | 1635                                   | 15230   | -                                          | -                                                   | -     |  |
| PWD          | -                                      | -                                      | -       | -                                                                                         | -                                      | -       | -                                      | -                                      |         | -                                          | -                                                   | -     |  |
| TOTAL        | 3203.78                                | 137.1                                  | 3340.88 | 20420.1                                                                                   | 3249.1                                 | 23669.2 | 1561637                                | 116684                                 | 1678321 | -                                          | -                                                   | -     |  |

A total of 137.1 km road length has been cleared during the period. North DMC has cleared 37.4km, SDMC 47.7 km, EDMC 26 km and NDMC 26km. Note: \*The statement given includes action taken on the following:

a) Length on both stretch of the road to be counted as double.

b) Accumulative figure including a same stretch of road in case multiple action for removal has been taken.

c) All reports are based on the data supplied by the local bodies through e-mail