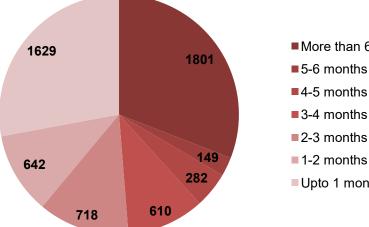

Status of Complaints & ATR from June to December 2020

| SI. No. | ULB/GOVT. Agency                           | Pending more than 6        |                       | Age        | wise analysis | of pendency | upto 31.12.20 | 20*        |                     |
|---------|--------------------------------------------|----------------------------|-----------------------|------------|---------------|-------------|---------------|------------|---------------------|
|         |                                            | months as on<br>15.12.2020 | More than 6<br>months | 5-6 months | 4-5 months    | 3-4 months  | 2-3 months    | 1-2 months | upto 1<br>month old |
| 1       | North DMC                                  | 869                        | 821                   | 50         | 107           | 195         | 191           | 166        | 710                 |
| 2       | SDMC                                       | 515                        | 429                   | 47         | 70            | 192         | 186           | 193        | 325                 |
| 3       | EDMC                                       | 45                         | 45                    | 26         | 40            | 47          | 120           | 101        | 213                 |
| 4       | DDA                                        | 397                        | 405                   | 19         | 52            | 148         | 180           | 128        | 304                 |
| 5       | NDMC                                       | 4                          | 4                     | -          | -             | 1           | -             | 2          | 2                   |
| 6       | Delhi Fire Service                         | 3                          | 3                     | 1          | -             | -           | 3             | 1          | 2                   |
| 7       | Delhi Police                               | 4                          | 4                     | 3          | 1             | 2           | 7             | 15         | 6                   |
| 8       | Delhi Jal Board                            | 1                          | 1                     | -          | -             | -           | -             | 1          | 1                   |
| 9       | PWD,GNCTD                                  | 26                         | 33                    | 2          | 7             | 10          | 13            | 14         | 18                  |
| 10      | Archaeological Survey of India             | 2                          | 2                     | -          | 3             | 4           | 2             | 2          | 2                   |
| 11      | Revenue, GNCTD                             | 49                         | 51                    | 1          | 2             | 11          | 14            | 15         | 27                  |
| 12      | Delhi Urban Shelter<br>Board(DUSIB),GNCTD  | 1                          | 3                     | -          | -             | -           | -             | -          | 8                   |
| 13      | National Highway Authority of India (NHAI) | -                          | -                     | -          | -             | -           | -             | -          | -                   |
| 14      |                                            | -                          | -                     | -          | -             | -           | 2             | 4          | 11                  |
|         | TOTAL                                      | 1916                       | 1801                  | 149        | 282           | 610         | 718           | 642        | 1629                |

## 6 months old pendency-ULB wise split up

For more than 6 months old cases, North DMC has highest pendency of 821 cases followed by SDMC with 429 cases and DDA with 405 cases. The overall pendency has reduced from 1916 to 1801. The six-month old pendency of PWD, Revenue and DUSIB has increased.