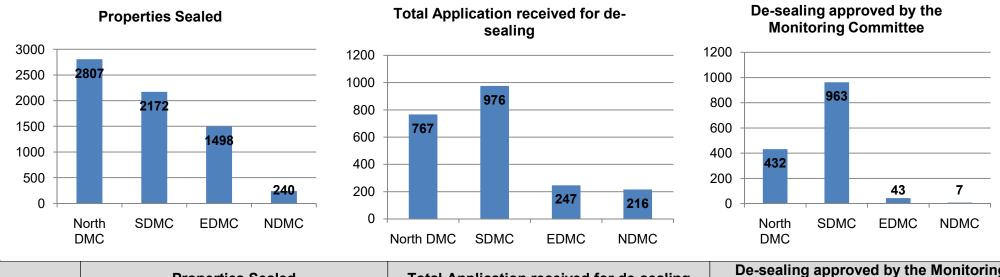

| Urban         | Pro                | perties Sealed                      |       | Total Applicat     | ion received for d                  | e-sealing | De-sealing approved by the Monitoring<br>Committee |                                     |       |  |
|---------------|--------------------|-------------------------------------|-------|--------------------|-------------------------------------|-----------|----------------------------------------------------|-------------------------------------|-------|--|
| local<br>body | Upto<br>15.12.2020 | From<br>16.12.2020 to<br>31.12.2020 | Total | Upto<br>15.12.2020 | From<br>16.12.2020 to<br>31.12.2020 | Total     | Upto<br>15.12.2020                                 | From<br>16.12.2020 to<br>31.12.2020 | Total |  |
| North<br>DMC  | 2807               | -                                   | 2807  | 767                | -                                   | 767       | 432                                                | -                                   | 432   |  |
| SDMC          | 2172               | -                                   | 2172  | 975                | 1                                   | 976       | 957                                                | 6                                   | 963   |  |
| EDMC          | 1498               | -                                   | 1498  | 246                | 1                                   | 247       | 43                                                 | -                                   | 43    |  |
| NDMC          | 239                | 1                                   | 240   | 216                | -                                   | 216       | 7                                                  | -                                   | 7     |  |
| TOTAL         | 6716               | 1                                   | 6717  | 2204               | 2                                   | 2206      | 1439                                               | 6                                   | 1445  |  |

A total of 6717 properties were sealed so far. 2206 applications have been received for de-sealing properties. During the fortnight 1 property was sealed, 2 applications for de-sealing were received and 6 de-sealing cases have been approved by Monitoring Committee.