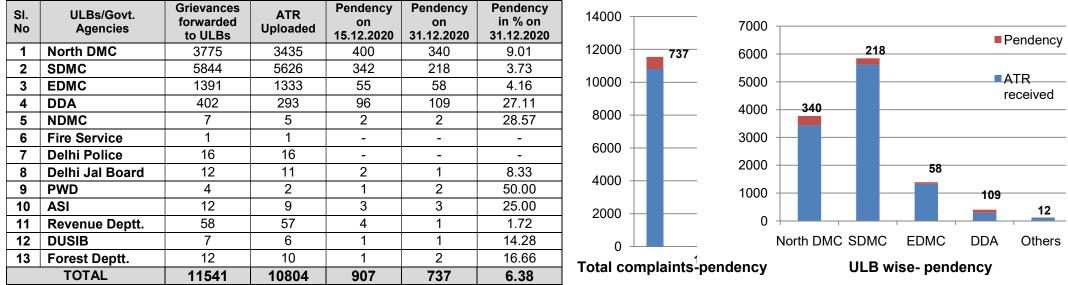

**1.** Confirmation of the Minutes of the 59<sup>th</sup>STF meeting held on 31.12.2020 circulated on 06.01.2021.

|            | Total Total ATR Received |                                                 |                         |                                                | aivad      |                            |                                        |                      |                                 |                                                 |                                | STATU                      | S                                                       |                                  |                                                                                                              |                                                                                                      |             |                              |                              |
|------------|--------------------------|-------------------------------------------------|-------------------------|------------------------------------------------|------------|----------------------------|----------------------------------------|----------------------|---------------------------------|-------------------------------------------------|--------------------------------|----------------------------|---------------------------------------------------------|----------------------------------|--------------------------------------------------------------------------------------------------------------|------------------------------------------------------------------------------------------------------|-------------|------------------------------|------------------------------|
|            |                          | Comp                                            | Total A                 | ATK Kec                                        | erved      |                            | Under P                                | rocess               |                                 |                                                 |                                |                            | F                                                       | inal Actio                       | n                                                                                                            |                                                                                                      |             |                              |                              |
| SI.<br>No. | Govt.<br>agency          | laints<br>receiv<br>ed<br>upto<br>31.12<br>2020 | Up to<br>15.12.2<br>020 | From<br>16.12<br>.2020<br>to<br>15.12<br>.2020 | Total<br># | Prop<br>erty<br>Book<br>ed | Show-<br>cause<br>notice<br>issue<br>d | Sealin<br>g<br>Order | De<br>moli<br>tion<br>Ord<br>er | Litig<br>atio<br>n<br>/Sta<br>y of<br>Cou<br>rt | Prope<br>rty<br>Demo<br>lished | Prop<br>erty<br>Seale<br>d | Encro<br>achme<br>nt<br>Remov<br>ed/<br>Items<br>Seized | No<br>Actio<br>n<br>Requi<br>red | Other Action<br>(Elec & Water<br>Disconnection<br>, Stop work<br>notice, No<br>sale Purchase<br>of property) | Enforcement<br>Measures<br>(Patrolling,<br>Challan, lifting of<br>vehicle, other<br>assistance etc.) | Old<br>ATR# | Pendency<br>on<br>15.12.2020 | Pendency<br>on<br>31.12.2020 |
| 1          | North<br>DMC             | 25441                                           | 22619                   | 606                                            | 23225      | 3701                       | 417                                    | 34                   | 221                             | 133                                             | 1147                           | 315                        | 513                                                     | 15056                            | 639                                                                                                          | 122                                                                                                  | 927         | 2163                         | 2216                         |
| 2          | SDMC                     | 28080                                           | 26024                   | 633                                            | 26657      | 2070                       | 1340                                   | 45                   | 237                             | 124                                             | 1419                           | 1569                       | 981                                                     | 11967                            | 1324                                                                                                         | 71                                                                                                   | 5510        | 1799                         | 1423                         |
| 3          | EDMC                     | 7236                                            | 6398                    | 258                                            | 6656       | 1231                       | 478                                    | 54                   | 18                              | 43                                              | 438                            | 282                        | 393                                                     | 3424                             | 185                                                                                                          | 110                                                                                                  | 0           | 593                          | 580                          |
| 4          | DDA                      | 6571                                            | 5263                    | 82                                             | 5345       | 4                          | 145                                    | 4                    | 89                              | 74                                              | 126                            | 21                         | 322                                                     | 3120                             | 315                                                                                                          | 464                                                                                                  | 661         | 1094                         | 1226                         |
| 5          | NDMC                     | 259                                             | 244                     | 8                                              | 252        | 0                          | 1                                      | 0                    | 0                               | 0                                               | 6                              | 5                          | 31                                                      | 187                              | 2                                                                                                            | 20                                                                                                   | 0           | 12                           | 7                            |
| 6          | Delhi Fire<br>Serv.      | 142                                             | 132                     | 0                                              | 132        | 0                          | 0                                      | 0                    | 0                               | 20                                              | 0                              | 0                          | 0                                                       | 111                              | 0                                                                                                            | 0                                                                                                    | 1           | 10                           | 10                           |
| 7          | Delhi<br>Police          | 859                                             | 811                     | 12                                             | 823        | 1                          | 0                                      | 0                    | 0                               | 0                                               | 1                              | 0                          | 85                                                      | 411                              | 8                                                                                                            | 317                                                                                                  | 0           | 39                           | 36                           |
| 8          | DJB                      | 367                                             | 359                     | 5                                              | 364        | 0                          | 0                                      | 0                    | 0                               | 0                                               | 0                              | 0                          | 3                                                       | 322                              | 6                                                                                                            | 33                                                                                                   | 0           | 3                            | 3                            |
| 9          | PWD,<br>GNCTD            | 622                                             | 518                     | 7                                              | 525        | 0                          | 2                                      | 0                    | 9                               | 7                                               | 9                              | 0                          | 54                                                      | 350                              | 8                                                                                                            | 86                                                                                                   | 0           | 82                           | 97                           |
| 10         | ASI                      | 131                                             | 116                     | 0                                              | 116        | 0                          | 1                                      | 0                    | 0                               | 0                                               | 0                              | 0                          | 0                                                       | 85                               | 28                                                                                                           | 2                                                                                                    | 0           | 14                           | 15                           |
| 11         | Revenue                  | 997                                             | 847                     | 29                                             | 876        | 1                          | 2                                      | 0                    | 0                               | 7                                               | 19                             | 1                          | 11                                                      | 659                              | 150                                                                                                          | 26                                                                                                   | 0           | 114                          | 121                          |
| 12         | DUSIB                    | 177                                             | 163                     | 3                                              | 166        | 0                          | 0                                      | 0                    | 1                               | 0                                               | 0                              | 2                          | 4                                                       | 118                              | 41                                                                                                           | 0                                                                                                    | 0           | 8                            | 11                           |
| 13         | NHAI                     | 5                                               | 5                       | 0                                              | 5          | 0                          | 0                                      | 0                    | 0                               | 0                                               | 0                              | 0                          | 0                                                       | 5                                | 0                                                                                                            | 0                                                                                                    | 0           | 4                            | 0                            |
| 14         | Forest<br>Deptt.         | 118                                             | 101                     | 0                                              | 101        | 2                          | 0                                      | 1                    | 0                               | 1                                               | 0                              | 0                          | 0                                                       | 72                               | 5                                                                                                            | 20                                                                                                   | 0           | 8                            | 17                           |
|            | TOTAL                    | 71005                                           | 63600                   | 1643                                           | 65243      | 7010                       | 2386                                   | 138                  | 575                             | 409                                             | 3165                           | 2195                       | 2397                                                    | 35887                            | 2711                                                                                                         | 1271                                                                                                 | 7099        | 5943                         | 5762                         |

Note: #Detail ATRof7099complaints are not available. Reconciliation done based on manual data as intimated by concerned ULBs

The total pendency is 5762 and has decreased by 181 in comparison to the previous period (from 5943 on 15.12.2020). The pendency has decreased in case of SDMC, EDMC, NDMC, Delhi Police and NHAI. However, there is an increase in pendency in case of North DMC, DDA, PWD, ASI, Revenue, DUSIB and Forest Department.